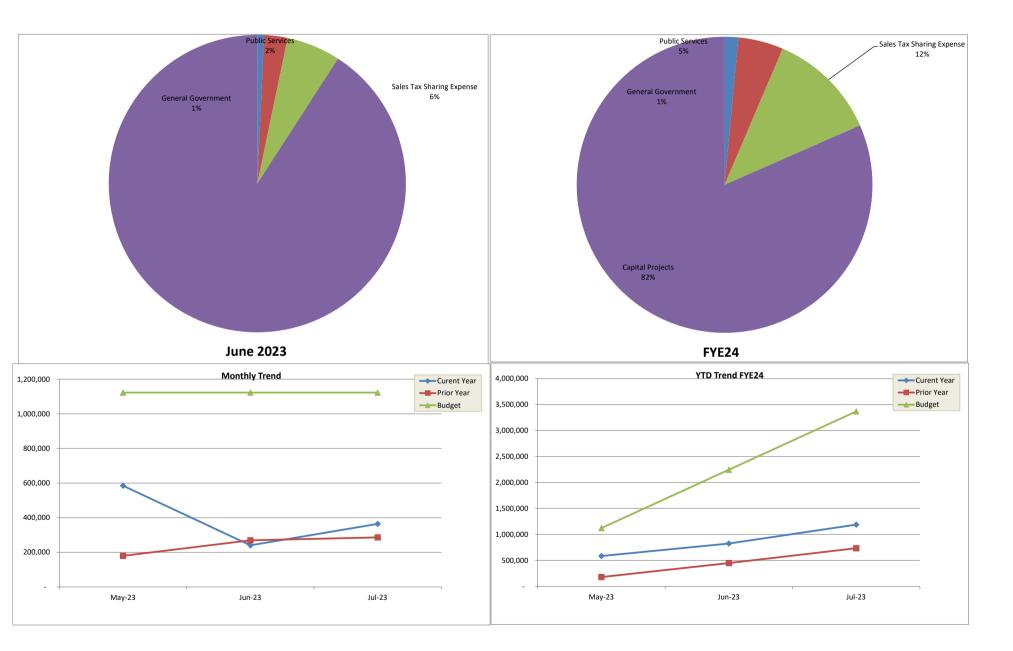

## **Expense Graph - General Fund**

#### **Primary Expense Drivers**

General Government is under budget by \$25,472

Public Service is under budget by \$8,162 for July

> Road and Bridge Maintenance \$14,450 Over Budget YTD Road and Bridge Maintenance \$12,455 Over Budget

| > Building Services   | \$ 33,342 Over Budget |
|-----------------------|-----------------------|
| YTD Building Services | \$ 2,491 Under Budget |

Land acquisition for \$5,600,000 is the main contributor to expenditures

Net revenue under expense - July \$ 3,576,456 Net revenue under expense - Year to Date \$ 3,129,129