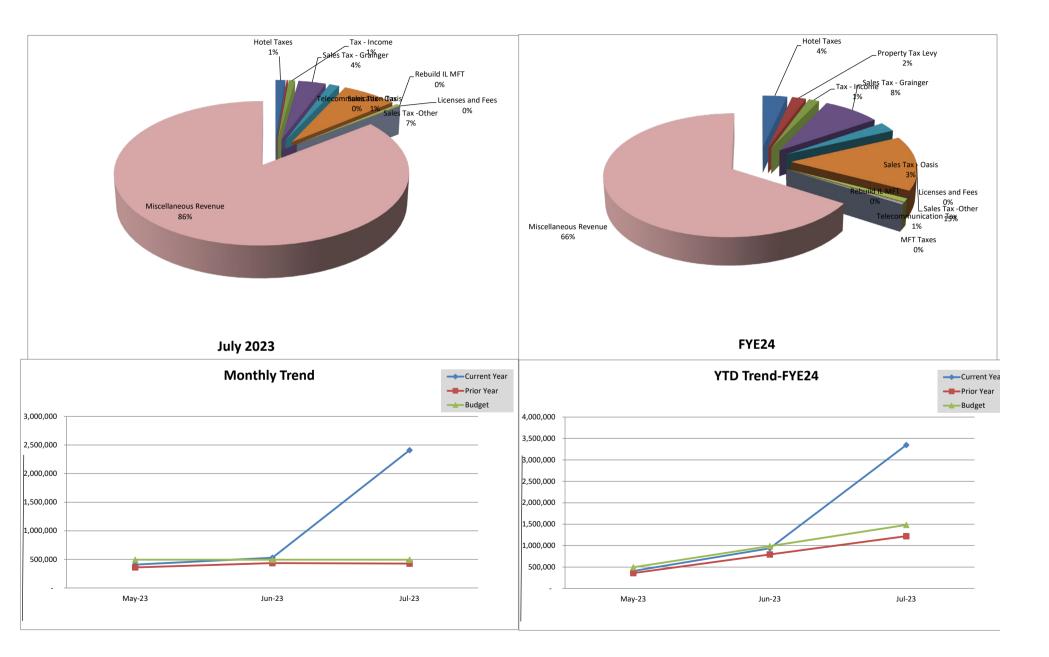

## **Revenue - General Fund**

#### **Primary Revenue Drivers**

| > Hotel Tax            | \$ 4,965 Over Budget  |
|------------------------|-----------------------|
| YTD Hotel Tax Revenue  | \$ 43,059 Over Budget |
|                        | ¢ 7 475 Orres De Jack |
| > Sales Tax Oasis      | \$ 7,475 Over Budget  |
| YTD Sales Tax Revenue  | \$15,304 Over Budget  |
| > Sales Tax Other      | \$19,280 Over Budget  |
| YTD Sales Tax Other    | \$ 37,409 Over Budget |
| > Sales Tax Grainger   | \$ 8,309 Over Budget  |
| YTD Sales Tax Grainger | \$ 50,034 Over Budget |
|                        |                       |

## Actual vs. Budget

Net revenue to budget July \$84,353 17.06 % Under Net revenue to budget YTD \$166,503 11.22 % Under

Net expenses to budget July \$2,863,674 78.59% Over Net expenses to budget YTD \$1,131,655 32.94% Over Village of Mettawa Treasurer's Report as of July 31, 2023