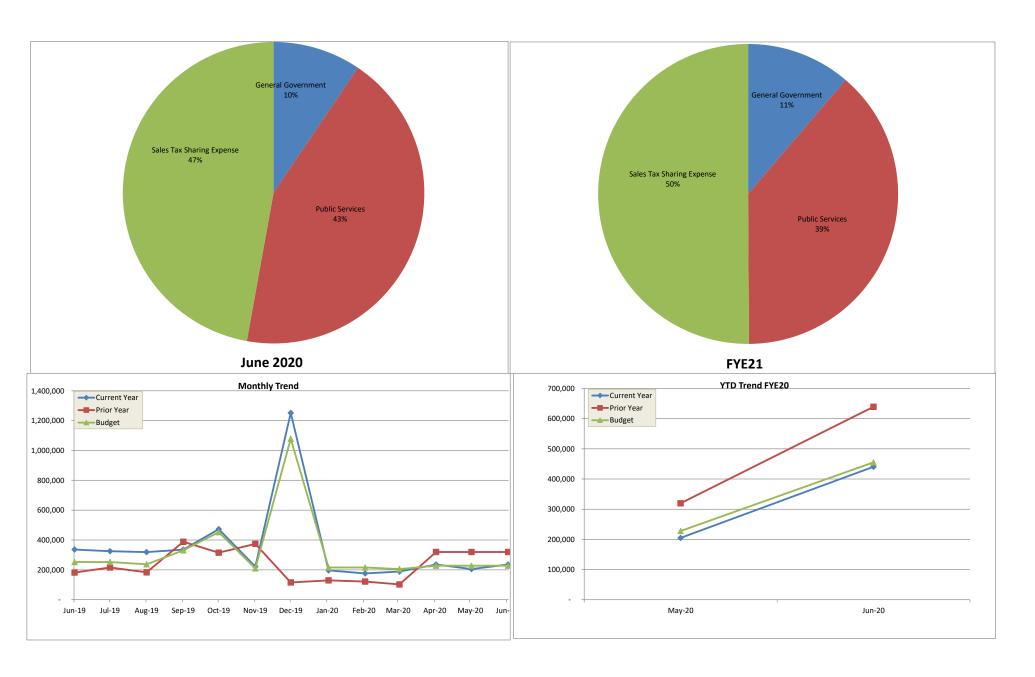

### **Expenses** June

Expenditures over budget by \$8,032

#### **Primary Expense Drivers**

> Building Permit Services \$ 15,767 Over Budget

Net revenue over expense for June \$ 126,953 Net revenue over expense Year to Date \$ 192,916

### Actual vs. Budget

Net revenue to budget June \$ 46,897 12% Under Net revenue to budget YTD \$ 97,809 13% Under

Net expenses to budget June \$ 8,032 10% Over Net expenses to budget YTD \$ 14,020 3% Under

### **Expense Graph - General Fund**

|                                                                     |           |        |        |        |        |         |         |         |        |           | Rebuild  | Motor Fuel | SSA#2 Debt |
|---------------------------------------------------------------------|-----------|--------|--------|--------|--------|---------|---------|---------|--------|-----------|----------|------------|------------|
|                                                                     | SSA# 3    | SSA# 4 | SSA# 5 | SSA# 7 | SSA# 9 | SSA# 10 | SSA# 11 | SSA# 13 | SSA#14 | SSA# 15   | Illinois | Tax        | Service    |
| ASSETS                                                              |           |        |        |        |        |         |         |         |        |           |          |            |            |
| Current Assets                                                      |           |        |        |        |        |         |         |         |        |           |          |            |            |
| Checking/Savings                                                    |           |        |        |        |        |         |         |         |        |           |          |            |            |
| Held by Trustee Illinois Funds - U.S. Bank                          |           |        |        |        |        |         |         |         |        |           |          |            |            |
| Northern Trust                                                      | (374,349) | 74,784 | 47,169 | 72,933 | 65,251 | (1,831) | 9,070   | 4,861   | 17,245 | (568,482) | 6,008    | 105,037    | 1,851      |
| Total Checking/Savings                                              | (374,349) | 74,784 | 47,169 | 72,933 | 65,251 | (1,831) | 9,070   | 4,861   | 17,245 | (568,482) | 6,008    | 105,037    | 1,851      |
| Total Current Assets                                                | (374,349) | 74,784 | 47,169 | 72,933 | 65,251 | (1,831) | 9,070   | 4,861   | 17,245 | (568,482) | 6,008    | 105,037    | 1,851      |
| TOTAL ASSETS                                                        | (374,349) | 74,784 | 47,169 | 72,933 | 65,251 | (1,831) | 9,070   | 4,861   | 17,245 | (568,482) | 6,008    | 105,037    | 1,851      |
| LIABILITIES & EQUITY<br>Liabilities<br>Long Term Liabilities - Debt |           |        |        |        |        |         |         |         |        |           |          |            |            |
| Total Liabilities                                                   |           | -      | -      | -      | -      | -       | -       | -       |        |           |          | -          | -          |
| Fund Balances Reserved for Debt Service                             |           |        |        |        |        |         |         |         |        |           |          |            |            |
| Reserved/Designated Unreserved and Undesignated                     | (374,349) | 74,784 | 47,169 | 72,933 | 65,251 | (1,831) | 9,070   | 4,861   | 17,245 | (568,482) | 6,008    | 105,037    | 1,851      |
| Total Fund Balance                                                  | (374,349) | 74,784 | 47,169 | 72,933 | 65,251 | (1,831) | 9,070   | 4,861   | 17,245 | (568,482) | 6,008    | 105,037    | 1,851      |
|                                                                     |           |        |        |        |        |         |         |         |        |           |          |            |            |