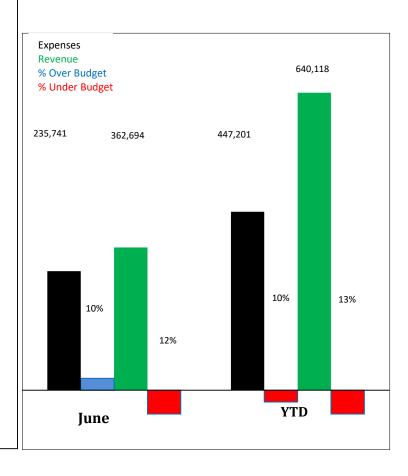

### **Expenses** June

Expenditures over budget by \$8,032

#### **Primary Expense Drivers**

> Building Permit Services \$ 15,767 Over Budget

Net revenue over expense for June \$ 126,953 Net revenue over expense Year to Date \$ 192,916

### Actual vs. Budget

Net revenue to budget June \$ 46,897 12% Under Net revenue to budget YTD \$ 97,809 13% Under

Net expenses to budget June \$ 8,032 10% Over Net expenses to budget YTD \$ 14,020 3% Under