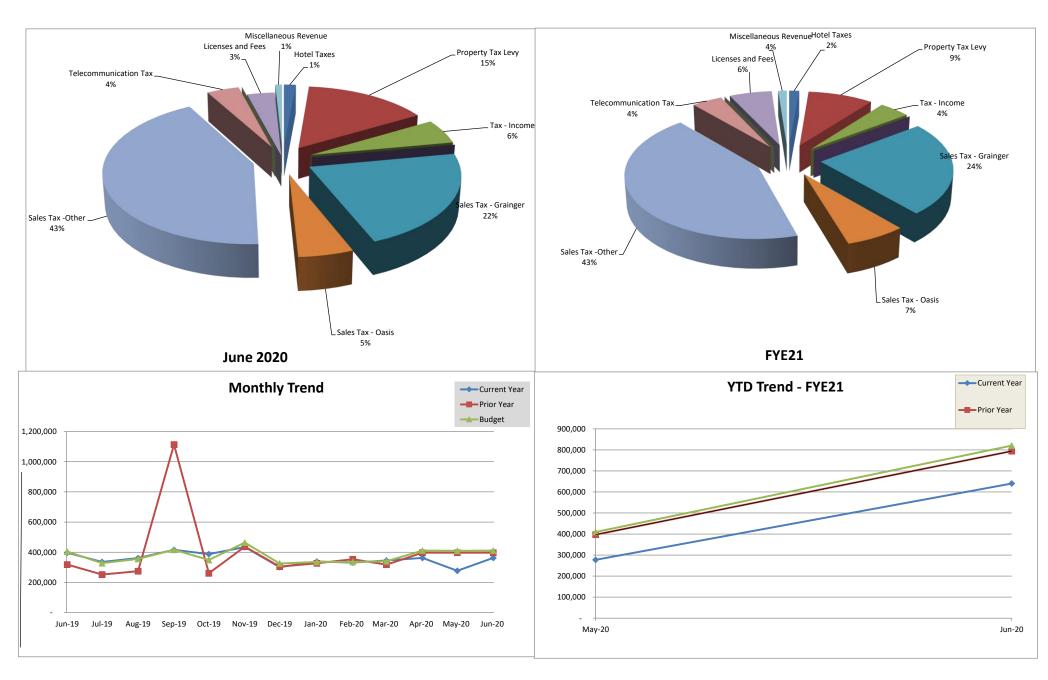

### **Monthly Variance**

Revenue June

Revenue is under budget by \$46,897 for June

#### **Primary Revenue Drivers**

> Hotel Tax \$ 42,917 Under Budget Hotel tax remains at low occupancy per state mandate but revenue has doubled from last month.

> Property Tax Levy \$ 10,819 Under Budget Property tax levy reflects a slow collection cycle due to Lake County allowing 4 property tax payments instead of 2

> Sales Tax Other \$ 27,576 Over Budget Sales tax other is a reflection of sales from Costco and other business in the Village doing well

One property sold in June RETT \$1,300.00 AR established - check deposited in July 14185 Mettawa Woods Dr Armin Gerhardt & Azita Saleki

### **Revenue - General Fund**