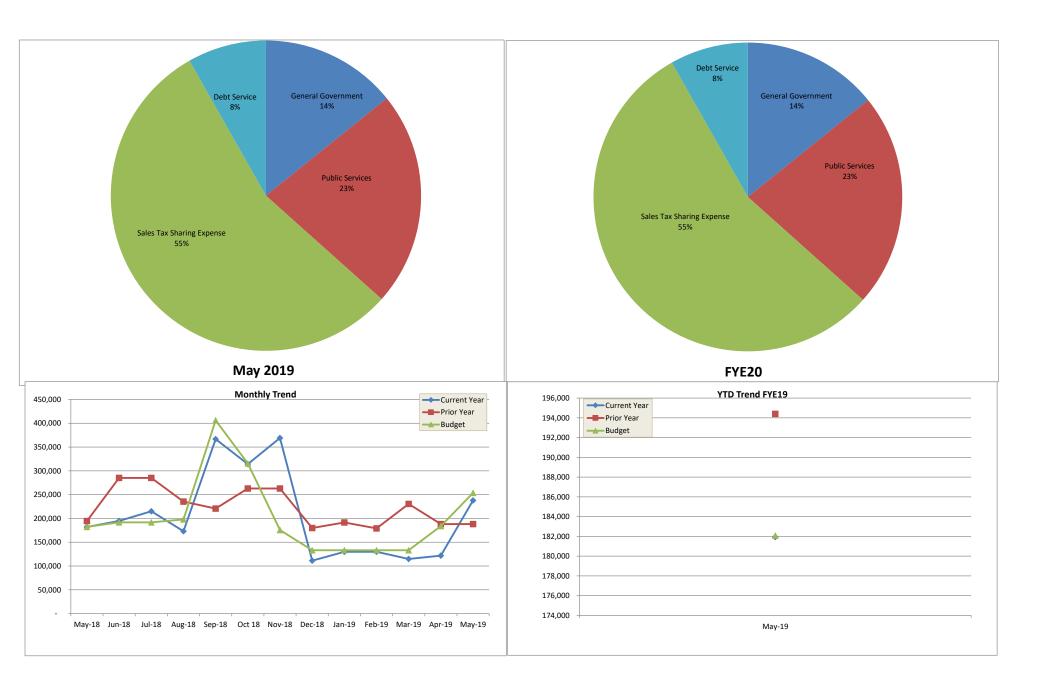

## **Expenses** May

Expenditures are under budget by \$15,534

#### **Primary Expense Drivers**

> Road & Bridge Maintenance \$6,626 Under Budget

>Village Property & Maintenance \$8,479 Under Budget

Net revenue over expense for May \$63,832 Net revenue over expense Year to Date \$63,832