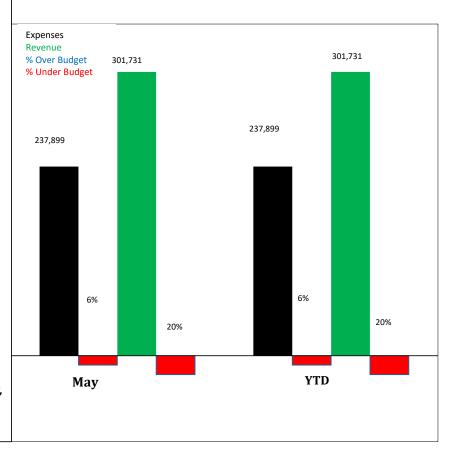

## Actual vs. Budget

| Net revenue to budget May  | \$       | ,                | 20% Under |
|----------------------------|----------|------------------|-----------|
| Net revenue to budget YTD  | \$       |                  | 20% Under |
| Net expenses to budget May | \$<br>\$ | 15,534<br>15 534 | 6% Under  |

#### Revenue Income May

Revenue is \$73,264 under budget for May

## **Expenses** May

Expenditures are under budget by \$15,534

#### **Primary Expense Drivers**

> Road & Bridge Maintenance \$6,626 Under Budget

>Village Property & Maintenance \$8,479 Under Budget

Net revenue over expense for May \$63,832 Net revenue over expense Year to Date \$63,832