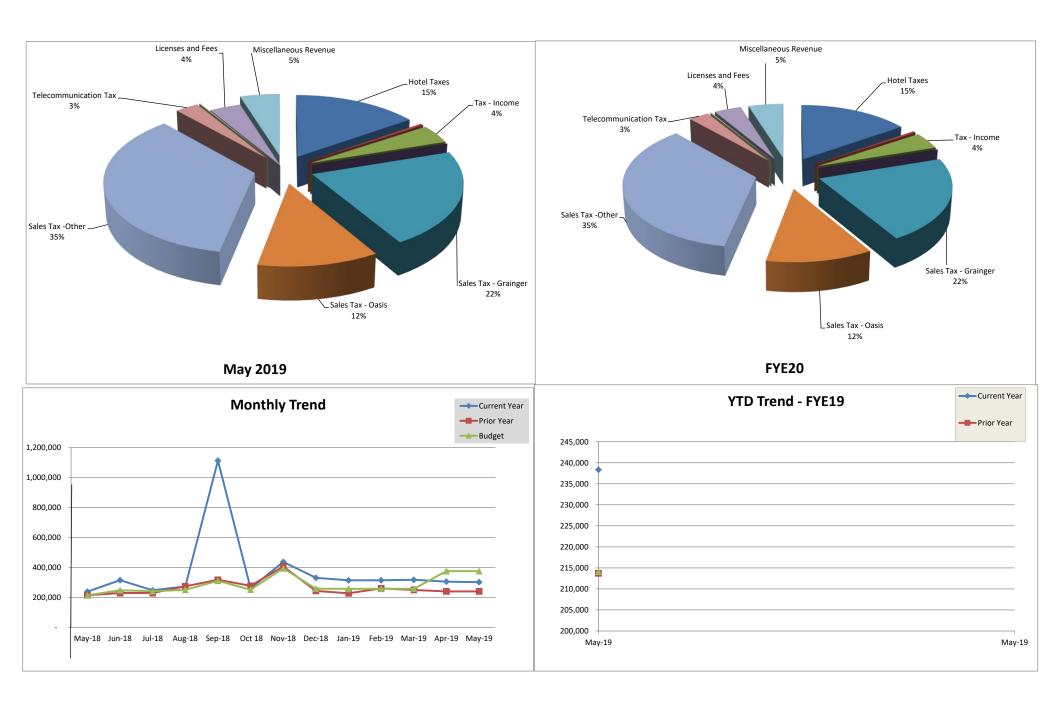

#### Revenue Income May

Revenue is \$73,264 under budget for May

### **Primary Revenue Drivers**

>Property Tax Levy \$18,193 Under Budget Slow trend for Property Tax Collection based on previous years collection dates

> Sales Taxes \$35,944 Under Budget

> Hotel Taxes \$ 5,418 Under Budget

11% under previous year

One property Sold in May 13833 W Boulton Blvd.