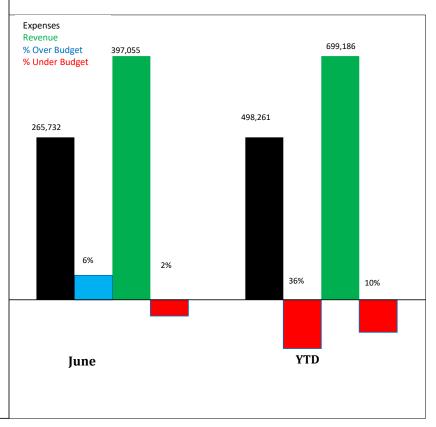

#### Revenue Income June

Revenue is \$8,062 under budget for June

## **Expenses** June

Expenditures are over budget by \$9,757

Net revenue over expense for June \$119,133 Net revenue over expense Year to Date \$183,056

## Actual vs. Budget

Net revenue to budget June \$ 8,062 2% Under Net revenue to budget YTD \$ 80,924 10% Under

Net expenses to budget June \$15,271\$ 6% Over Net expenses to budget YTD \$282,699\$ 36% Under