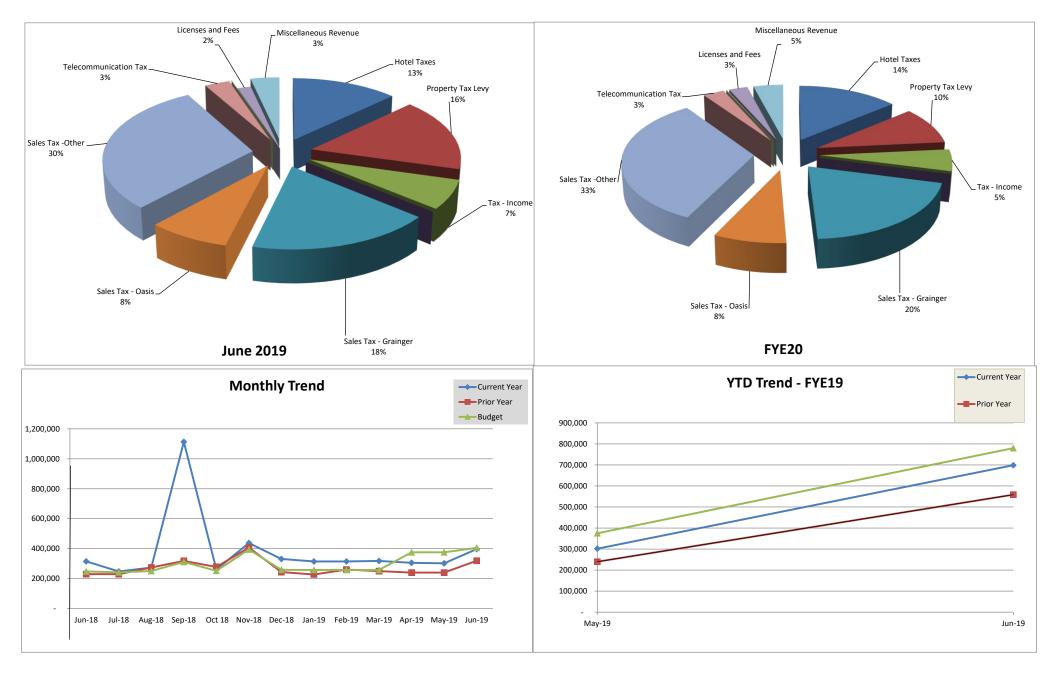

#### Revenue Income June

Revenue is \$8,062 under budget for June

#### **Primary Revenue Drivers**

> Building Permit Services \$12,124 Under Budget Permit issued dates are not in line with budget