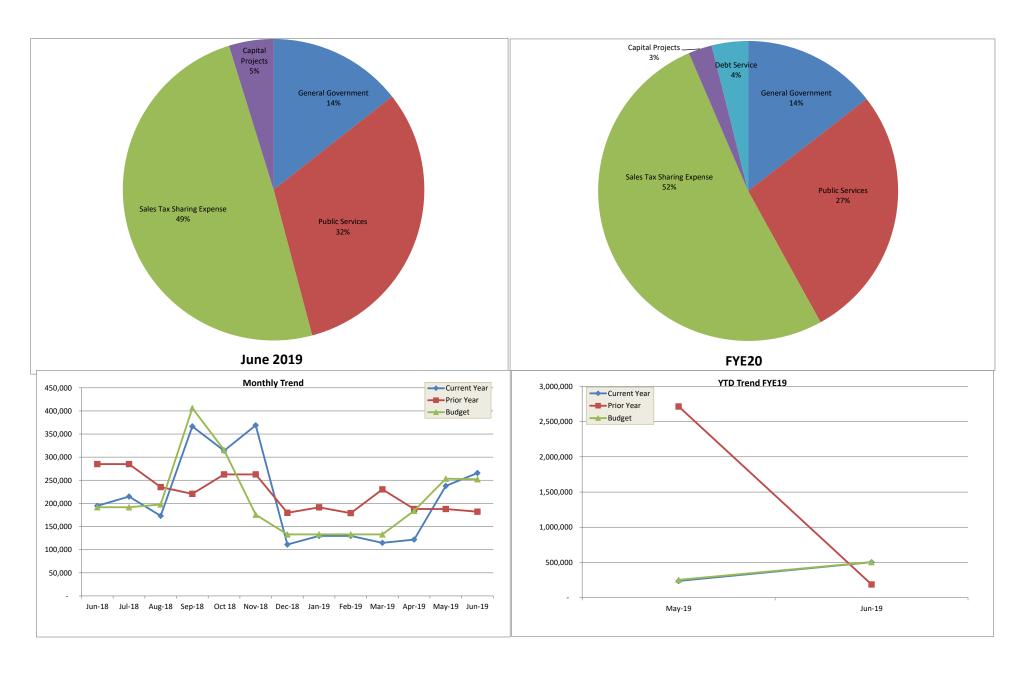

## **Expenses** June

Expenditures are over budget by \$9,757

### **Primary Expense Drivers**

> Road & Bridge Maintenance \$8,163 Over Budget Annual Trail Maintenance

>Planning Consultants \$2,313 Over Budget Zoning Ordinance review

> Engineering Services \$2,815 Over Budget Several hours for Village Hall site grading plan Several hours for storm water drainage